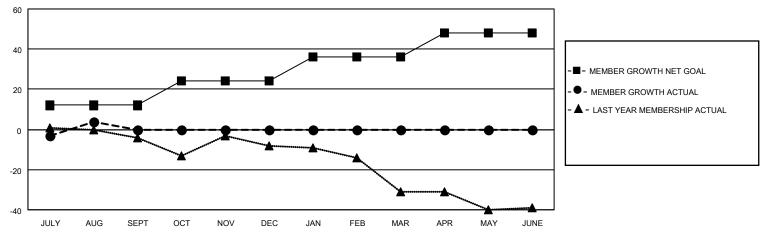

### GOALS AND ACTUAL MEMBERS CUMULATIVE

| DROPPED CLUBS: 0 |    | 6 CLUBS OF 28 ADDED 1 OR<br>MORE NEW MEMBERS | GENDER DISTRIBUTION       |              |  |
|------------------|----|----------------------------------------------|---------------------------|--------------|--|
|                  |    | MORE NEW MEMBERS                             | MALE 502 (70.21%)         |              |  |
|                  |    |                                              | FEMALE                    | 213 (29.79%) |  |
| DROPPED MEMBERS  |    |                                              | NON BINARY                | 0 (0.00%)    |  |
|                  | 0  |                                              | PREFER NOT TO ANSWER      | 0 (0.00%)    |  |
| DECEASED         | 3  |                                              |                           |              |  |
| CLUB CANCELLED   | 0  | CLICK HERE FOR CUMULATIVE                    | TOTAL FAMILY UNIT MEMBERS | 104          |  |
| OTHER            | 8  | MEMBERSHIP DATA                              |                           |              |  |
| TOTAL            | 11 |                                              | FAMILY MEMBERS PAYING HAI | F DUES 52    |  |
|                  |    |                                              |                           |              |  |